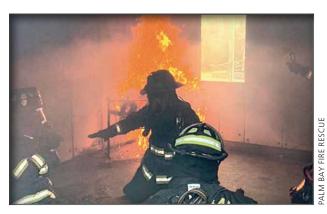

## **Class A/B Burn Room Products**

Marinite® I and the most recent version Marinite FT have been installed in burn room applications worldwide for more than 40 years. Marinite FT's high strength and dimensional stability have a proven performance record in Class "A" and fire simulator burn rooms. Marinite FT is UL® Listed to assure the highest quality and performance.

**Marinite FT** is specifically engineered for the most realistic live fire training, low specific heat; emissivity and likeness to common wall and ceiling construction materials.

Whether specifying a new training facility or replacing existing panels, **Marinite FT** is the proven first choice for live training burn rooms. Each panel is treated with a proprietary water repellent and ready for immediate installation and service.

Tough enough to withstand intense hose streams and impact in the extreme training environment.