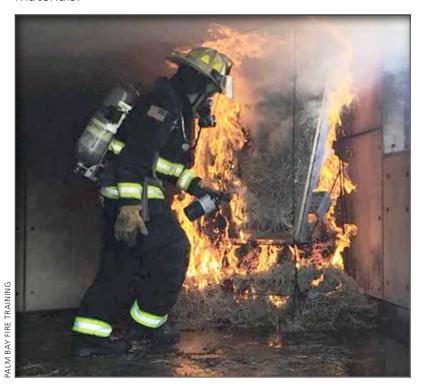

## **Class A/B Burn Room Products**

Marinite® I and the most recent version Marinite FT have been installed in burn room applications worldwide for more than 40 years. Marinite FT's high strength and dimensional stability have a proven performance record in Class "A" and fire simulator burn rooms. Marinite FT is UL® Listed to assure the highest quality and performance.

**Marinite FT** is specifically engineered for the most realistic live fire training, low specific heat; emissivity and likeness to common wall and ceiling construction materials.

Whether specifying a new training facility or replacing existing panels, **Marinite FT** is the proven first choice for live training burn rooms. Each panel is treated with a proprietary water repellent and ready for immediate installation and service.

Tough enough to withstand intense hose streams and impact in the extreme training environment.